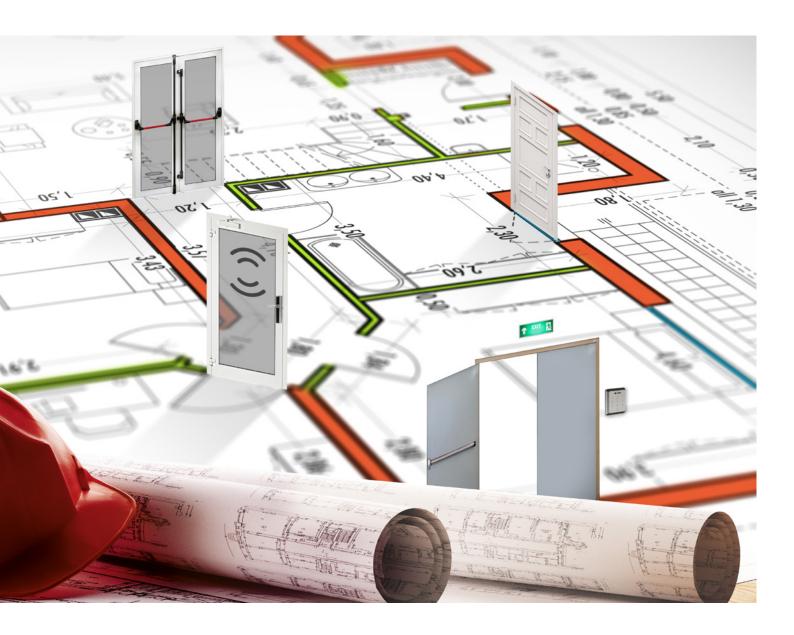

# We design solutions for all needs

overview of the main solutions

### ACCESS MANAGEMENT

MyEVO is a motorised lock for armoured doors that automatically locks when the doors is shut. With MyEVO you can also choose who to grant access to thanks to personalised codes.

## FOR LARGE AND SMALL ENVIRONMENTS

MobileKey is an intelligent electronic locking system designed for commercial environments and private offices. The system is cloud-based, it has a user-friendly interface and is easy to configure and operate.

## INTELLIGENT EMERGENCY EXITS

Integrating electronics and mechanics is a smart move in all applications. With its motorised components, eFAST transforms an emergency exit into an intelligent entrance.

### SECURITY AND FLEXIBILITY

eSIGNO is a contactless electronic lock that requires no wiring and meets the security needs of large and small buildings alike. It ensures continuous control of accesses with timed hierarchical entry for different environments, while offering the same unbeatable CISA security and flexibility.

### COMPLEX SITUATIONS

With CISA's master key systems, one key opens all doors. Each entrance is managed hierarchically. Benefits: access is restricted to authorised persons only, the number of keys needed and the risk of unauthorised duplication are reduced.