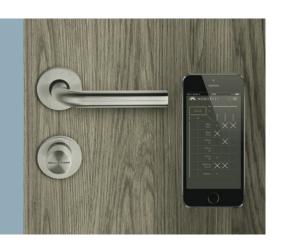

## FOR LARGE AND SMALL ENVIRONMENTS

MobileKey is an intelligent electronic locking system designed for commercial environments and private offices. The system is cloud-based, it has a user-friendly interface and is easy to configure and operate.

### SECURITY AND FLEXIBILITY

eSIGNO is a contactless electronic lock that requires no wiring and meets the security needs of large and small buildings alike. It ensures continuous control of accesses with timed hierarchical entry for different environments, while offering the same unbeatable CISA security and flexibility.